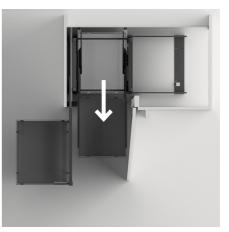

## REVERSO

A Company of the Group



## Reverso The reversible solution for corner cabinets



- Easy installation in few steps. No adjustment of the front as it is combined with hinged doors.
- Independent internal baskets movement for better access on full extension synchronized runners.
- Installation in cabinets from 800 mm to 1200 mm external width and 400 450 500 600 mm doors.



Same product can be fitted on RH and LH cabinets





Product opening sequence

















## нідн тесн

**Compagnucci High Tech s.r.l.** società a socio unico

Via Scarpara Alta, 57 60030 S. Maria Nuova (AN) Italy Tel. + 39 0731 245999 Fax + 39 0731 082201 info@compagnucci.it



www.compagnucci.it