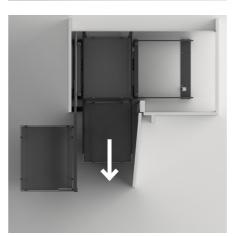

## REVERSO

A Company of the Group



## Reverso The reversible solution for corner cabinets



- Easy installation in few steps. No adjustment of the front as it is combined with hinged doors.
- Independent internal baskets movement for better access on full extension synchronized runners.
- Installation in cabinets from 800 mm to 1200 mm external width and 400 450 500 600 mm doors.



Same product can be fitted on RH and LH cabinets





Product opening sequence

















## нідн тесн

**Compagnucci High Tech s.r.l.** società a socio unico

Via Scarpara Alta, 57 60030 S. Maria Nuova (AN) Italy Tel. + 39 0731 245999 Fax + 39 0731 082201 info@compagnucci.it



www.compagnucci.it