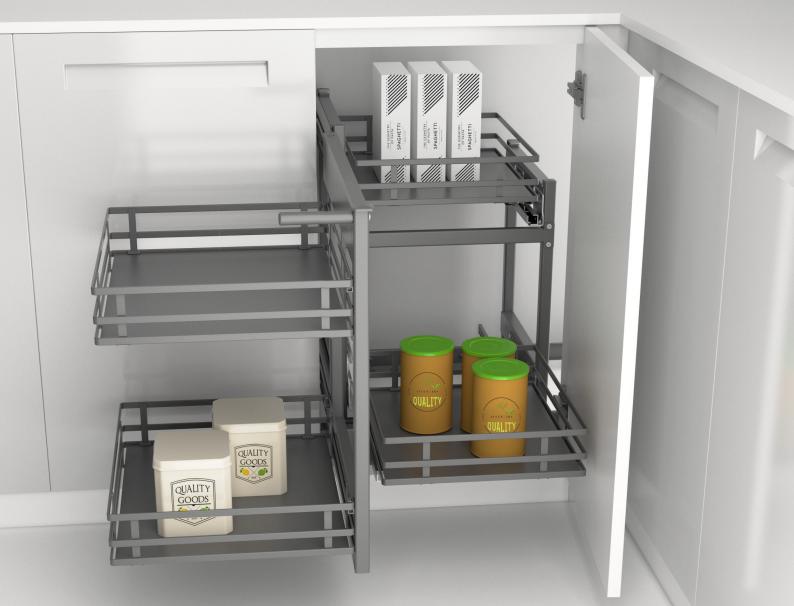

## Reverso The reversible solution for corner cabinets

- Easy installation in few steps. No adjustment of the front as it is combined with hinged doors.
- Independent internal baskets movement for better access on full extension synchronized runners.
- Installation in cabinets from 800 mm to 1200 mm external width and 400 450 500 600 mm doors.

Same product can be fitted on RH and LH cabinets

Product opening sequence