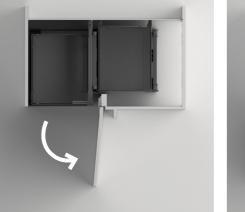

## REVERSO

A Company of the Group



## Reverso The reversible solution for corner cabinets



- Easy installation in few steps. No adjustment of the front as it is combined with hinged doors.
- Independent internal baskets movement for better access on full extension synchronized runners.
- Installation in cabinets from 800 mm to 1200 mm external width and 400 450 500 600 mm doors.



Same product can be fitted on RH and LH cabinets





Product opening sequence

















## нідн тесн

**Compagnucci High Tech s.r.l.** società a socio unico

Via Scarpara Alta, 57 60030 S. Maria Nuova (AN) Italy Tel. + 39 0731 245999 Fax + 39 0731 082201 info@compagnucci.it



www.compagnucci.it