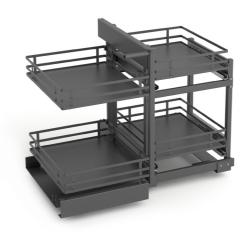

## Reverso The reversible solution for corner cabinets

- Easy installation in few steps. No adjustment of the front as it is combined with hinged doors.
- Independent internal baskets movement for better access on full extension synchronized runners.
- Installation in cabinets from 800 mm to 1200 mm external width and 400 450 500 600 mm doors.

Same product can be fitted on RH and LH cabinets

Product opening sequence