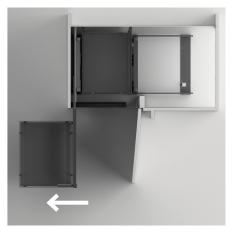

## REVERSO

A Company of the Group



## Reverso The reversible solution for corner cabinets



- Easy installation in few steps. No adjustment of the front as it is combined with hinged doors.
- Independent internal baskets movement for better access on full extension synchronized runners.
- Installation in cabinets from 800 mm to 1200 mm external width and 400 450 500 600 mm doors.



Same product can be fitted on RH and LH cabinets





Product opening sequence

















## нідн тесн

**Compagnucci High Tech s.r.l.** società a socio unico

Via Scarpara Alta, 57 60030 S. Maria Nuova (AN) Italy Tel. + 39 0731 245999 Fax + 39 0731 082201 info@compagnucci.it



www.compagnucci.it