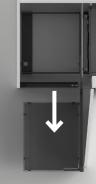

## REVERSO

A Company of the Group



## Reverso The reversible solution for corner cabinets



- Easy installation in few steps. No adjustment of the front as it is combined with hinged doors.
- Independent internal baskets movement for better access on full extension synchronized runners.
- Installation in cabinets from 800 mm to 1200 mm external width and 400 450 500 600 mm doors.



Same product can be fitted on RH and LH cabinets





Product opening sequence

















## нідн тесн

**Compagnucci High Tech s.r.l.** società a socio unico

Via Scarpara Alta, 57 60030 S. Maria Nuova (AN) Italy Tel. + 39 0731 245999 Fax + 39 0731 082201 info@compagnucci.it



www.compagnucci.it