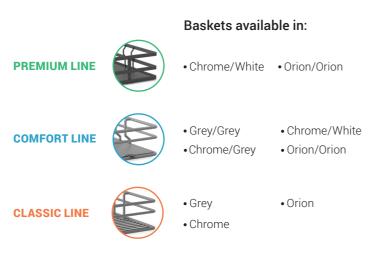

## REVERSO

A Company of the Group



## Reverso The reversible solution for corner cabinets



- Easy installation in few steps. No adjustment of the front as it is combined with hinged doors.
- Independent internal baskets movement for better access on full extension synchronized runners.
- Installation in cabinets from 800 mm to 1200 mm external width and 400 450 500 600 mm doors.



Same product can be fitted on RH and LH cabinets





Product opening sequence

















## нідн тесн

**Compagnucci High Tech s.r.l.** società a socio unico

Via Scarpara Alta, 57 60030 S. Maria Nuova (AN) Italy Tel. + 39 0731 245999 Fax + 39 0731 082201 info@compagnucci.it



www.compagnucci.it