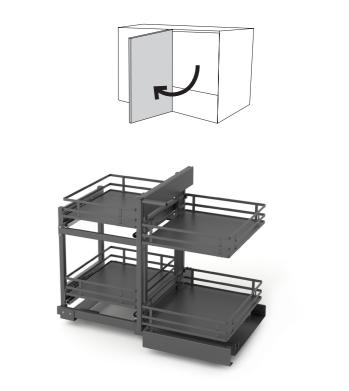

## Reverso The reversible solution for corner cabinets

- Easy installation in few steps. No adjustment of the front as it is combined with hinged doors.
- Independent internal baskets movement for better access on full extension synchronized runners.
- Installation in cabinets from 800 mm to 1200 mm external width and 400 450 500 600 mm doors.

Same product can be fitted on RH and LH cabinets

Product opening sequence