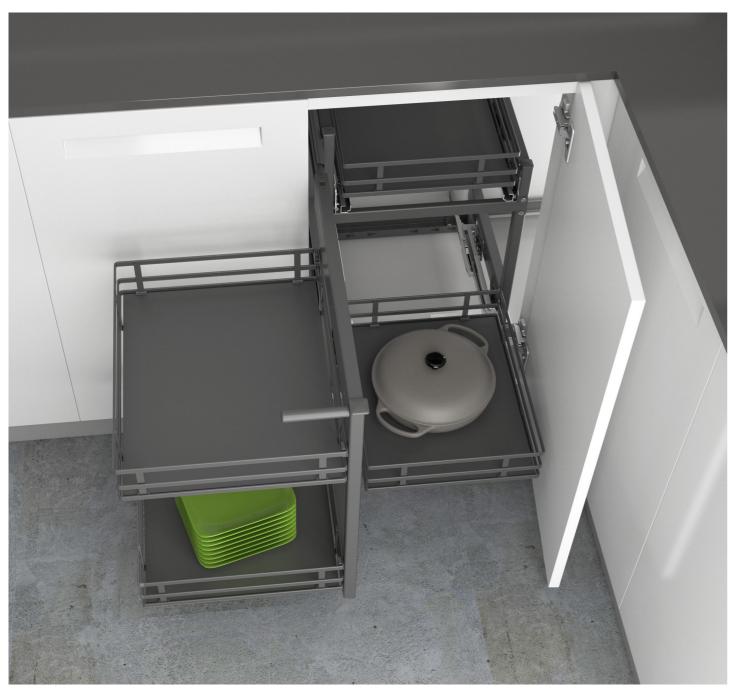

## Reverso The reversible solution for corner cabinets

- Easy installation in few steps. No adjustment of the front as it is combined with hinged doors.
- Independent internal baskets movement for better access on full extension synchronized runners.
- Installation in cabinets from 800 mm to 1200 mm external width and 400 450 500 600 mm doors.

Same product can be fitted on RH and LH cabinets

Product opening sequence